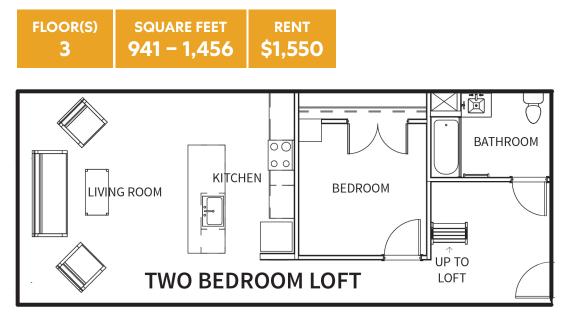

## **TWO BEDROOM LOFT**

J-centrel is home to a mix of contemporary industrial residences with exposed ceilings, floor-to-ceiling new thermally insulated windows, and secure keyless private entrances. Enjoy high-end finishes throughout, modern appliances including a dishwasher, refrigerator/freezer, new flooring, and an uber efficient individually controlled heating and air conditioning. Come home through a landscaped courtyard, savor the delights of our on-site cafe, work out at our on-site fitness room, and walk to the Tioga El stop for convenient access throughout the city.